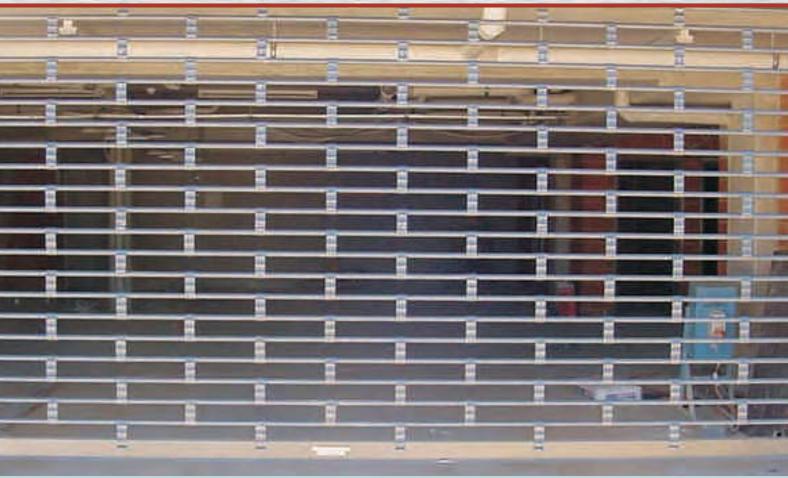

They have opening sizes of 4.0m high x 3.6m wide and are constructed of 12.7mm aluminium tubes. They are ideally suited for arcade entrances, shops, car parks, ventilation security. Allowing maximum airflow and visibility without sacrificing strength and security.

#### CURTAIN:

12mm Grille is constructed of 12.7mm aluminium tubes at 60mm centres, connected with 77 x 25mm aluminium links spaced at 300mm centres to form a brick pattern.