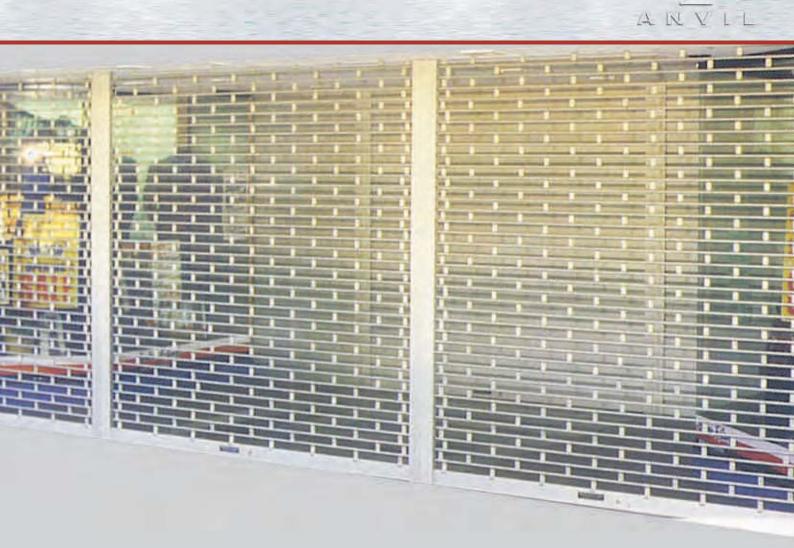

#### ECONOMICAL, LIGHTWEIGHT AND STRONG

Anvil Industrial Doors Roller Grilles made from high grade aluminium are available in anodised and powder coated finishes. They secure both small and large openings.

They have opening sizes of 4.0m high x 3.6m wide and are constructed of 12.7mm aluminium tubes. They are ideally suited for arcade entrances, shops, car parks, ventilation security. Allowing maximum airflow and visibility without sacrificing strength and security.