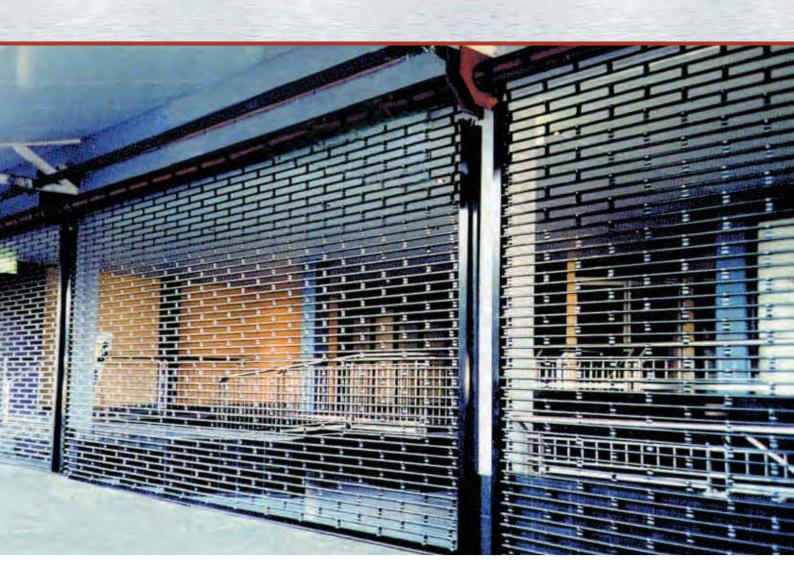

#### ECONOMICAL, LIGHTWEIGHT AND STRONG

Anvil Industrial Doors Roller Grilles made from high grade aluminium are available in anodised and powder coated finishes. They secure both small and large openings.

They have opening sizes of 4.0m high x 3.6m wide and are constructed of 12.7mm aluminium tubes. They are ideally suited for arcade entrances, shops, car parks, ventilation security. Allowing maximum airflow and visibility without sacrificing strength and security.