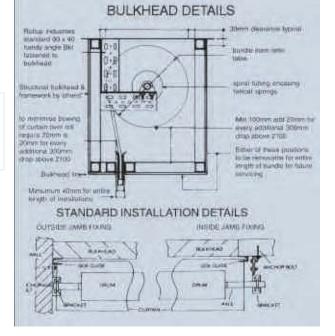

#### BRACKETS

Manufactured from 90mm x 40mm mild steel.

#### Bundle diameters for 12 ROLLER GRILLES

| Drop 1200       | 1500 | 1800 | 2100 | 2400 | 2700 | 3000 | 3300 | 3600 |
|-----------------|------|------|------|------|------|------|------|------|
| 150mm Drum 12mm |      |      |      |      |      |      |      |      |
| 285             | 285  | 285  | 305  | 310  | 310  | 335  | 345  | 345  |
| 229mm Drum 12mm |      |      |      |      |      |      |      |      |
| 300             | 310  | 320  | 330  | 340  | 360  | 370  | 390  | 415  |